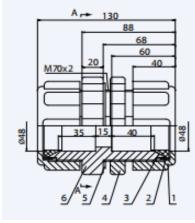

## MODEL FAP-2 Size Ø 3/4"-1"-11/2"

Material Construction

Body : diecast aluminium

Seals : NBF

Special joint, which is reliable in use and convenient for installation

and maintenance

FAP-A-2-20

- 1. 压紧螺母 Compression nut
- 2. 碗形垫圈 Bowl washer
- 3. 锥形密封圈 Conical seal washer
- 4. 密封扁螺母 Jamnut
- 5. 密封片 Seal piec
- 6. 穿壁管 Wall-crossing pipe