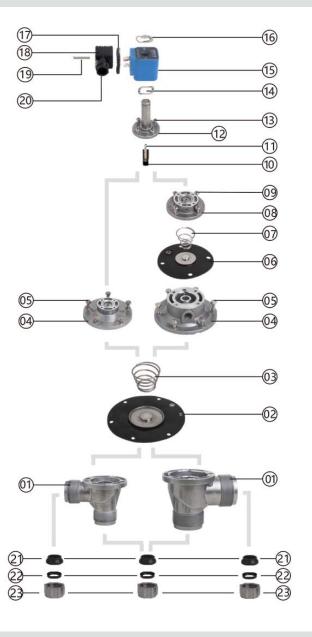

# ACCU PULSE VALVE DMF-Z (Threaded connectors) PART

01 valve body

02 diaphragm (primary)

03 spring

04 valve top

05 bolt

06 diaphragm (assistant)

07 spring

08 valve top

09 screw

10 armature

11 spring

12 guidance

13 screw

14 waved washer

15 solenoid coil

16 block spring

17 sealing washer

18 junction box

19 screw

20 sealing connector