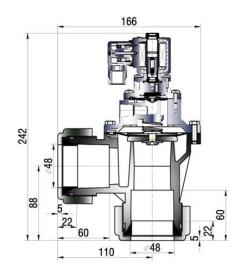

#### PULSE VALVE PROPERTY

Valves of this series are directly installed on the air chest [air bag) which is called immersion valve (also called as injection valve or low pressure valve). During theinstallation, one should fix the mounting hole on the collar flange of the valve with the air chest through bolts and connect the dust blowing tube with the output port extension tube outside the air chest. The character of the valve is good flow, low pressure loss and could provide satisfactory cleaning vibrating flow in the low pressure environments. The valve is applicable for various kinds of filter equipments.