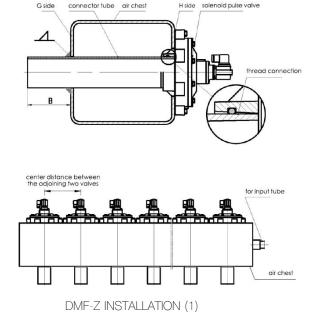

## **INSTALLATION**

DMF-Z INSTALLATION (1)

DMF-Z INSTALLATION (2)

The angle betweeninput and output ports of pulse valves within this series is 90°, called Right Angle Valve. It's input and output interface are designed to have internal threads connecting the short tube on the manifold box (air bag) and the injection pipe thread respectively. The valve is easy to install whichis applicable for various kinds of filter equipments by providingsatisfactory cleaning vibrating flow. Electromagnetic pulse valves of this series are dassified as eight categories below: 20mm[3/4"), 25mm(1"), 40mm(1 1/2),50mm(2"). Among which 20mm (3/4") and 25mm (1") are single diaphragm valve and 40mm(1 1/2")-55mm(2") are double diaphragms valve.