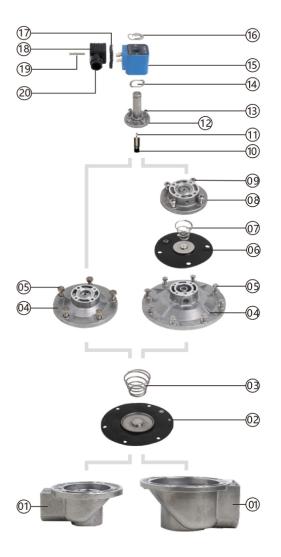

# ACCU PULSE VALVE DMF-Z (Threaded connectors) PART

01 valve body

02 diaphragm (primary)

03 spring

04 valve top

05 bolt

06 diaphragm (assistant)

07 spring

08 valve top

09 screw

10 armature

11 spring

12 guidance

13 screw

14 waved washer

15 solenoid coil

16 block spring

17 sealing washer

18 junction box

19 screw

20 sealing connector