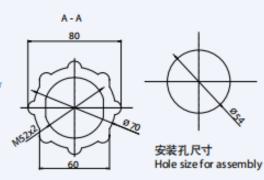

## **FAP-A-2-25**

- 1. 压紧螺母 Compression nut
- 2. 碗形垫圈 Bowl washer
- 3. 锥形密封圈 Conical seal washer
- 4. 密封扁螺母 Jamnut
- 5. 密封片 Seal piece
- 6. 穿壁管 Wall-crossing pipe

安装孔尺寸 Hole size for as sembly