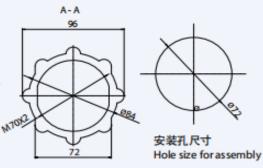

## **FAP-A-2-25**

- 1. 压紧螺母 Compression nut
- 2. 碗形垫圈 Bowl washer
- 3. 锥形密封圈 Conical seal washer
- 4. 密封扁螺母 Jamnut
- 5. 密封片 Seal piece
- 6. 穿壁管 Wall-crossing pipe

安装孔尺寸 Hole size for as sembly