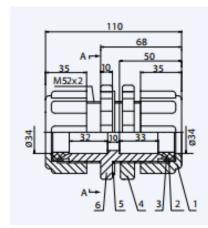

## MODEL FAP-2 Size Ø 3/4"-1"-11/2"

Material Construction

Body : diecast aluminium

Seals : NBF

Special joint, which is reliable in use and convenient for installation

and maintenance

FAP-A-2-20

- 1. 压紧螺母 Compression nut
- 2. 碗形垫圈 Bowl washer
- 3. 锥形密封圈 Conical seal washer
- 4. 密封扁螺母 Jamnut
- 5. 密封片 Seal piec
- 6. 穿壁管 Wall-crossing pipe

## **FAP-A-2-25**

- 1. 压紧螺母 Compression nut
- 2. 碗形垫圈 Bowl washer
- 3. 锥形密封圈 Conical seal washer
- 4. 密封扁螺母 Jamnut
- 5. 密封片 Seal piece
- 6. 穿壁管 Wall-crossing pipe

安装孔尺寸 Hole size for as sembly

## **FAP-A-2-40**

- 1. 压紧螺母 Compression nut
- 碗形垫圈 Bowl washer
- 维形密封圈 Conical seal washer
- 4. 密封扁螺母 Jamnut
- 5. 密封片 Seal piece
- 6. 穿壁管 Wall-crossing pipe