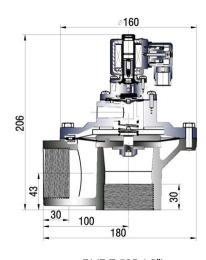

### DRAWING AND DIAMENTION

96 96 22 60 108

DMF-Z-25 (1") DMF-Z-40S (1 1/2")

DMF-Z-50S ( 2")