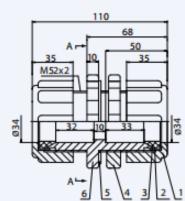

## **FAP-A-2-25**

- 1. 压紧螺母 Compression nut
- 2. 碗形垫圈 Bowl washer
- 3. 锥形密封圈 Conical seal washer
- 4. 密封扁螺母 Jamnut
- 5. 密封片 Seal piece
- 6. 穿壁管 Wall-crossing pipe

安装孔尺寸 Hole size for as sembly