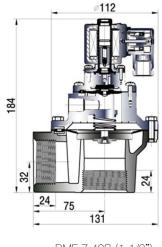

### DRAWING AND DIAMENTION

96 96 22 60 108

DMF-Z-25 (1") DMF-Z-40S (1 1/2")

DMF-Z-50S ( 2")