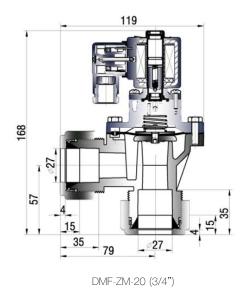

### DRAWING AND DIAMENTION

96 96 22 60 108

DMF-Z-25 (1") DMF-Z-40S (1 1/2")

DMF-Z-50S ( 2")

The angle betweeninput and output ports of pulse valves within this series is 90°, called Right Angle Valve. It's input and output interface are designed to have internal threads connecting the short tube on the manifold box (air bag) and the injection pipe thread respectively. The valve is easy to install whichis applicable for various kinds of filter equipments by providingsatisfactory cleaning vibrating flow. Electromagnetic pulse valves of this series are dassified as eight categories below: 20mm[3/4"), 25mm(1"), 40mm(1 1/2),50mm(2"). Among which 20mm (3/4") and 25mm (1") are single diaphragm valve and 40mm(1 1/2")-55mm(2") are double diaphragms valve.