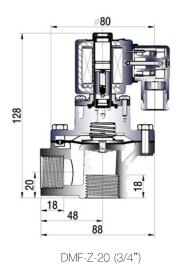

### DRAWING AND DIAMENTION

96 96 22 60 108

DMF-Z-25 (1") DMF-Z-40S (1 1/2")

DMF-Z-50S ( 2")