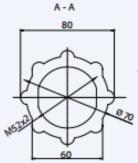

## **FAP-A-2-25**

- 1. 压紧螺母 Compression nut
- 2. 碗形垫圈 Bowl washer
- 3. 锥形密封圈 Conical seal washer
- 4. 密封扁螺母 Jamnut
- 5. 密封片 Seal piece
- 6. 穿壁管 Wall-crossing pipe

安装孔尺寸 Hole size for as sembly