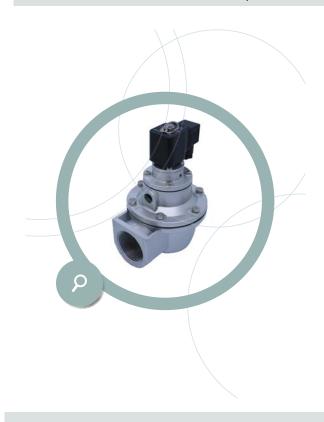

### ACCU PULSE VALVE DMF-Z (Threaded connectors)

#### PULSE VALVE PROPERTY

The DMF-Z electromagnetic valve employs the rubber diaphragm as the switch element of pulse valve. Theopening and closing of the valve is accomplished by changing the air room pressure in the front and back through the orifice and release hole.

The angle betweeninput and output ports of pulse valves within this series is 90°, called Right Angle Valve. It's input and output interface are designed to have internal threads connecting the short tube on the manifold box (air bag) and the injection pipe thread respectively. The valve is easy to install whichis applicable for various kinds of filter equipments by providingsatisfactory cleaning vibrating flow. Electromagnetic pulse valves of this series are dassified as eight categories below: 20mm[3/4"), 25mm(1"), 40mm(1 1/2),50mm(2"). Among which 20mm (3/4") and 25mm (1") are single diaphragm valve and 40mm(1 1/2")-55mm(2") are double diaphragms valve.