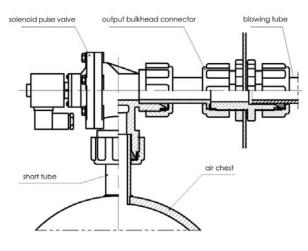

## **INSTALLATION**

DMF-Z INSTALLATION (1)

DMF-Z INSTALLATION (2)

The angle betweeninput and output ports of pulse valves within this series is 90°, called Right Angle Valve. It's input and output interface are designed to have internal threads connecting the short tube on the manifold box (air bag) and the injection pipe thread respectively. The valve is easy to install whichis applicable for various kinds of filter equipments by providingsatisfactory cleaning vibrating flow. Electromagnetic pulse valves of this series are dassified as eight categories below: 20mm[3/4"), 25mm(1"), 40mm(1 1/2),50mm(2"). Among which 20mm (3/4") and 25mm (1") are single diaphragm valve and 40mm(1 1/2")-55mm(2") are double diaphragms valve.