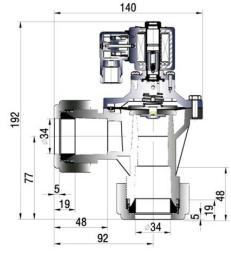

#### DRAWING AND DIAMENTION

DMF-ZM-25 (1")

DMF-ZM-40S (1 1/2")

The angle between the input and output ports of pulse valves within this series is 90°, which could be called as Right Angle Valve. It's input and output interface are designed with outer thread equipping with press nut. During the installation, one should insert the short tube on the air chest(air bag) and the injection pipe into the conical sealing rings of input and output interfaces respectively and tighten the press nut. The valve is easy to install wihich is applicable for various k:inds of filter equipments by providingsatisfactory cleaningvibrating flow.