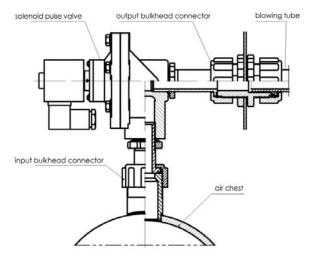

filter equipments by providingsatisfactory cleaning vibrating flow. Electromagnetic pulse valves of this series are dassified as eight categories below: 20mm[3/4"), 25mm(1"), 40mm(1 1/2),50mm(2"). Among which 20mm (3/4") and 25mm (1") are single diaphragm valve and 40mm(1 1/2")-55mm(2") are double diaphragms valve.

### DRAWING AND DIAMENTION



96 96 22 60 108





DMF-Z-25 (1") DMF-Z-40S (1 1/2")

DMF-Z-50S ( 2")



# ACCU PULSE VALVE DMF-Z (Threaded connectors) PART

01 valve body

02 diaphragm (primary)

03 spring

04 valve top

05 bolt

06 diaphragm (assistant)

07 spring

08 valve top

09 screw

10 armature

11 spring

12 guidance

13 screw

14 waved washer

15 solenoid coil

16 block spring

17 sealing washer

18 junction box

19 screw

20 sealing connector



## **INSTALLATION**



DMF-Z INSTALLATION (1)



DMF-Z INSTALLATION (2)



## ACCU PULSE VALVE DMF-ZM (Quick connectors)



## MODEL - DMF-ZM Size Ø 3/4" - 1" - 11/2"

Technical Index

Working Pressure : 0.1MPa -0.6 MPa

Working Media : Clean air

Voltage : DC24V(0.9A)

AC110V(0.46A) AC220V (0.23A)

Temperature Level : -25 -80°C

Protection Class : IP65

Diaphragm Life : One million blows or 3 years

Material Construction

Body : ADC12diecast aluminium
Armature : 430FR stainless steel
Diaphragm & Seals : Continental Nitrile
Spring : 321 stainless steel
Screws : 02 stainless steel

#### PULSE VALVE PROPERTY

The DMF-ZM electromagnetic valve employs the rubber diaphragm as the switch element of pulse valve. The opening and closing of the valve is accomplished by changing the air room pressure the front and back: